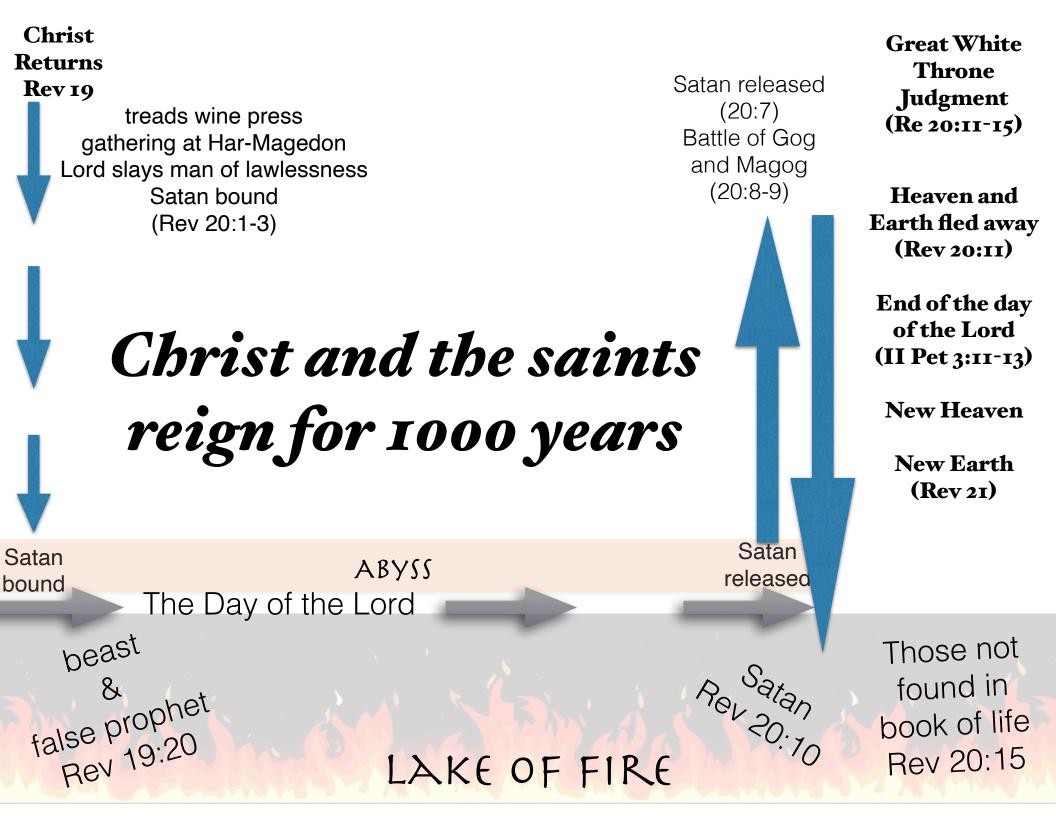

| Seals                                                                                                                      |                       |                |                     |                                      |                                                              |                                                               | Trumpets                                              |                             |                                                      |                        |                                  |                                                 | 4                     |
|----------------------------------------------------------------------------------------------------------------------------|-----------------------|----------------|---------------------|--------------------------------------|--------------------------------------------------------------|---------------------------------------------------------------|-------------------------------------------------------|-----------------------------|------------------------------------------------------|------------------------|----------------------------------|-------------------------------------------------|-----------------------|
| 1st                                                                                                                        | 2nd                   | 3rd            | 4th                 | 5th                                  | 6th                                                          | 7th                                                           | 1st                                                   | 2nd                         | 3rd                                                  | 4th                    | 5th                              | 6th                                             | 7th                   |
| white<br>horse                                                                                                             | red<br>horse          | black<br>horse | ashen<br>horse      | under<br>altar n<br>"How b<br>long?" | sun dark                                                     | sun dark 1/2<br>moon silence<br>blood angels<br>Act 2 given 7 | 1/3<br>earth &<br>trees &<br>green<br>grass<br>burned | 1/3 seas<br>to blood        | rivers & su<br>springs mod<br>made sta<br>bitter dar | 1/3                    | 1st                              | 2nd                                             | 3rd                   |
| conquer<br>maybe                                                                                                           | take<br>peace<br>away | famine         | Death &<br>Hades    |                                      | blood                                                        |                                                               |                                                       | 1/3<br>creat-ures<br>die    |                                                      | moon<br>stars<br>dark- | WOE<br>locusts<br>torment 5      | WOE<br>1/3 men<br>killed by                     | WOŦ                   |
| anti-<br>Christ                                                                                                            | from<br>earth         |                | 1/4 earth<br>killed |                                      | Joel 2<br>Joel 2<br>say great<br>day of<br>wrath<br>has come | trum-<br>pets<br>thunder<br>light-<br>ning<br>earth-<br>quake | up                                                    | 1/3 ships<br>des-<br>troyed | many<br>men die                                      | ened                   | months<br>men<br>without<br>seal | 3<br>plagues<br>fire<br>smoke<br>brim-<br>stone |                       |
| 2 Witnesses prophesy for 1,260 days (Rev 11:3)<br>Possibly one being Elijah who comes before the Day of the Lord (Mal 4:5) |                       |                |                     |                                      |                                                              |                                                               |                                                       |                             |                                                      |                        |                                  |                                                 | Killed<br>by<br>beast |