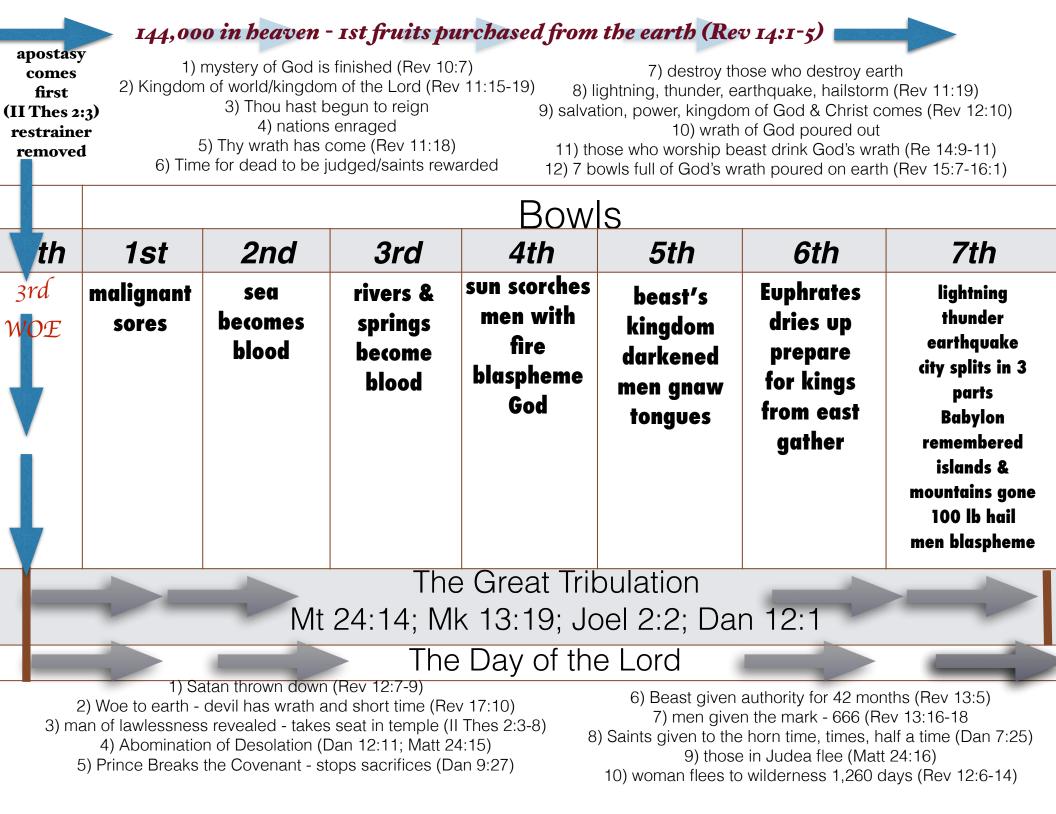

| Seals                                                                                                                      |                       |                |                     |                                      |                                                              |                                                               | Trumpets                                              |                             |                                                      |                        |                                  |                                                 | 4                     |
|----------------------------------------------------------------------------------------------------------------------------|-----------------------|----------------|---------------------|--------------------------------------|--------------------------------------------------------------|---------------------------------------------------------------|-------------------------------------------------------|-----------------------------|------------------------------------------------------|------------------------|----------------------------------|-------------------------------------------------|-----------------------|
| 1st                                                                                                                        | 2nd                   | 3rd            | 4th                 | 5th                                  | 6th                                                          | 7th                                                           | 1st                                                   | 2nd                         | 3rd                                                  | 4th                    | 5th                              | 6th                                             | 7th                   |
| white<br>horse                                                                                                             | red<br>horse          | black<br>horse | ashen<br>horse      | under<br>altar n<br>"How b<br>long?" | sun dark                                                     | sun dark 1/2<br>moon silence<br>blood angels<br>Act 2 given 7 | 1/3<br>earth &<br>trees &<br>green<br>grass<br>burned | 1/3 seas<br>to blood        | rivers & su<br>springs mod<br>made sta<br>bitter dar | 1/3                    | 1st                              | 2nd                                             | 3rd                   |
| conquer<br>maybe                                                                                                           | take<br>peace<br>away | famine         | Death &<br>Hades    |                                      | blood                                                        |                                                               |                                                       | 1/3<br>creat-ures<br>die    |                                                      | moon<br>stars<br>dark- | WOE<br>locusts<br>torment 5      | WOE<br>1/3 men<br>killed by                     | WOŦ                   |
| anti-<br>Christ                                                                                                            | from<br>earth         |                | 1/4 earth<br>killed |                                      | Joel 2<br>Joel 2<br>say great<br>day of<br>wrath<br>has come | trum-<br>pets<br>thunder<br>light-<br>ning<br>earth-<br>quake | up                                                    | 1/3 ships<br>des-<br>troyed | many<br>men die                                      | ened                   | months<br>men<br>without<br>seal | 3<br>plagues<br>fire<br>smoke<br>brim-<br>stone |                       |
| 2 Witnesses prophesy for 1,260 days (Rev 11:3)<br>Possibly one being Elijah who comes before the Day of the Lord (Mal 4:5) |                       |                |                     |                                      |                                                              |                                                               |                                                       |                             |                                                      |                        |                                  |                                                 | Killed<br>by<br>beast |